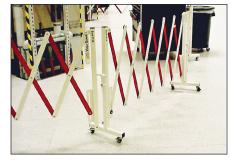

### Steel and Aluminum Construction

Trust the Made in the USA quality and craftsmanship to protect your employees and pedestrians from hazardous situations at a moments notice.

- Rugged aluminum expansion frame
- · Durable, high gloss powder coated finish

# Maximum Strength. Durable Construction. Highly Portable.

VERSA-GUARD's durable steel and aluminum construction can stand up to the toughest conditions. Weighing only 25 pounds, it's highly portable and designed to carry like a toolbox.