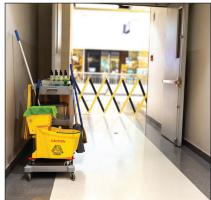

# Easy to Use, Store and Move.

VERSA-GUARD easily expands and contracts. It can be ready for use in seconds and can be quickly packed away for future use.

VERSA-GUARD is highly versatile and is the perfect safety barricade for anywhere.

- Airports
- Metro stations
- Hotels
- Schools
- Restaurants
- Government buildings
- Office buildings
- Parking garages
- Construction sites
- Recreation centers