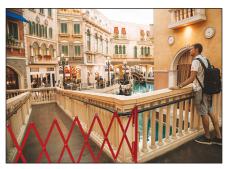

# VERSA-GUARD® Safety on the Ready.

VERSA-GUARD is a professionally designed, highly portable, highly versatile, expanding barricade. They are highly visible, convenient and comply with safety regulations. Available in all OSHA, DOT and NRC safety colors.

# Easy to Use, Store and Move.

VERSA-GUARD easily expands and contracts. It can be ready for use in seconds and can be quickly packed away for future use.

VERSA-GUARD is highly versatile and is the perfect safety barricade for anywhere.

- Airports
- Metro stations
- Hotels
- Schools
- Restaurants
- Government buildings
- Office buildings
- Parking garages
- Construction sites
- Recreation centers