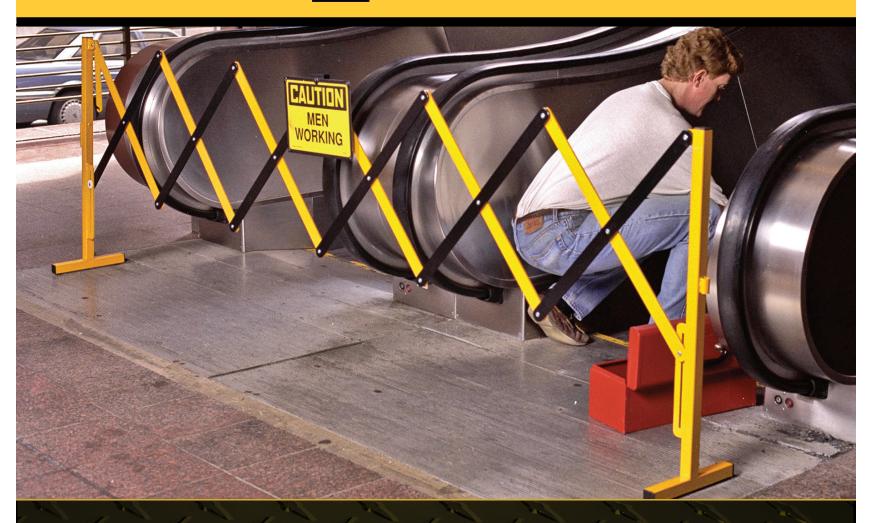

# Maximum Strength. Durable Construction. Highly Portable.

VERSA-GUARD's durable steel and aluminum construction can stand up to the toughest conditions. Weighing only 25 pounds, it's highly portable and designed to carry like a toolbox.

# Easy to Use, Store and Move.

VERSA-GUARD easily expands and contracts. It can be ready for use in seconds and can be quickly packed away for future use.

VERSA-GUARD is highly versatile and is the perfect safety barricade for anywhere.