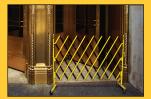

# VERSA-GUARD® Safety on the Ready.

VERSA-GUARD is a professionally designed, highly portable, highly versatile, expanding barricade. They are highly visible, convenient and comply with safety regulations. Available in all OSHA, DOT and NRC safety colors.

# Maximum Strength. Durable Construction. Highly Portable.

VERSA-GUARD's durable steel and aluminum construction can stand up to the toughest conditions. Weighing only 25 pounds, it's highly portable and designed to carry like a toolbox.

# Easy to Use, Store and Move.

VERSA-GUARD easily expands and contracts. It can be ready for use in seconds and can be quickly packed away for future use.

VERSA-GUARD is highly versatile and is the perfect safety barricade for anywhere.