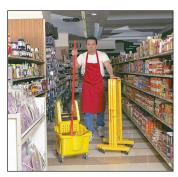

# Easy to Use, Store and Move.

VERSA-GUARD easily expands and contracts. It can be ready for use in seconds and can be quickly packed away for future use.

VERSA-GUARD is highly versatile and is the perfect safety barricade for anywhere.

- Airports
- Metro stations
- Hotels
- Schools
- Restaurants
- Government buildings
- Office buildings
- Parking garages
- Construction sites
- Recreation centers