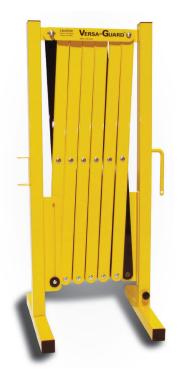

# Easy to Add Sections

Carrying handle doubles as interlocking end posts so you can create custom, modular configurations without tools.

# Easy to Use, Store and Move.

VERSA-GUARD easily expands and contracts. It can be ready for use in seconds and can be quickly packed away for future use.

VERSA-GUARD is highly versatile and is the perfect safety barricade for anywhere.