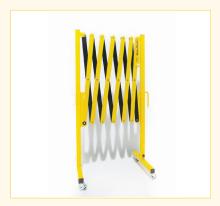

# VERSA-GUARD® Safety on the Ready.

VERSA-GUARD is a professionally designed, highly portable, highly versatile, expanding barricade. They are highly visible, convenient and comply with safety regulations. Available in all OSHA, DOT and NRC safety colors.

# Maximum Strength. Durable Construction. Highly Portable.

VERSA-GUARD's durable steel and aluminum construction can stand up to the toughest conditions. Weighing only 25 pounds, it's highly portable and designed to carry like a toolbox.