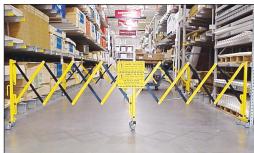

# Easy to Use, Store and Move.

VERSA-GUARD easily expands and contracts. It can be ready for use in seconds and can be quickly packed away for future use.

VERSA-GUARD is highly versatile and is the perfect safety barricade for anywhere.

- Airports
- Metro stations
- Hotels
- Schools
- Restaurants
- Government buildings
- Office buildings
- Parking garages
- Construction sites
- Recreation centers