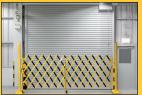

# Easy to Use, Store and Move.

VERSA-GUARD easily expands and contracts. It can be ready for use in seconds and can be quickly packed away for future use.

VERSA-GUARD is highly versatile and is the perfect safety barricade for anywhere.

- Airports
- Metro stations
- Hotels
- Schools
- Restaurants
- Government buildings
- Office buildings
- Parking garages
- Construction sites
- Recreation centers

## VERSA-GUARD: Unlimited Options and Safety Applications. Always on the Ready.

Features and options:

- · Highly portable
- · Highly versatile
- Fast and easy set-up no tools required
- · Nests for storage
- Size options to meet every need
- · Connect multiple units via interlocking handles
- · Maintains low guard area when expanded
- No end pinch points
- Heavy-duty aluminum and steel construction
- High-gloss powder coated finish
- Available in OSHA standards, DOT, and NRC safety colors.
- Custom colors available!