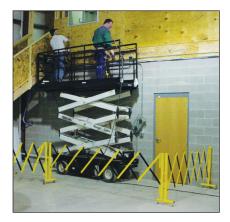

# Easy to Use, Store and Move.

VERSA-GUARD easily expands and contracts. It can be ready for use in seconds and can be quickly packed away for future use.

VERSA-GUARD is highly versatile and is the perfect safety barricade for anywhere.

- Airports
- Metro stations
- Hotels
- Schools
- Restaurants
- Government buildings
- Office buildings
- Parking garages
- Construction sites
- Recreation centers