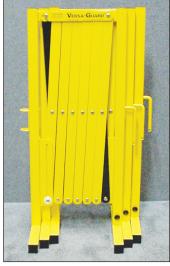

# VERSA-GUARD® Safety on the Ready.

VERSA-GUARD is a professionally designed, highly portable, highly versatile, expanding barricade. They are highly visible, convenient and comply with safety regulations. Available in all OSHA, DOT and NRC safety colors.

### Steel and Aluminum Construction

Trust the Made in the USA quality and craftsmanship to protect your employees and pedestrians from hazardous situations at a moments notice.

- Rugged aluminum expansion frame
- · Durable, high gloss powder coated finish

# Maximum Strength. Durable Construction. Highly Portable.

VERSA-GUARD's durable steel and aluminum construction can stand up to the toughest conditions. Weighing only 25 pounds, it's highly portable and designed to carry like a toolbox.