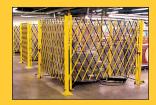

## VERSA-GUARD: Unlimited Options and Safety Applications. Always on the Ready.

Features and options:

- · Highly portable
- · Highly versatile
- Fast and easy set-up no tools required
- · Nests for storage
- Size options to meet every need
- · Connect multiple units via interlocking handles
- · Maintains low guard area when expanded
- No end pinch points
- Heavy-duty aluminum and steel construction
- High-gloss powder coated finish
- Available in OSHA standards, DOT, and NRC safety colors.
- Custom colors available!