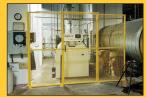

## VERSA-GUARD: Unlimited Options and Safety Applications. Always on the Ready.

Features and options:

- · Highly portable
- · Highly versatile
- Fast and easy set-up no tools required
- · Nests for storage
- Size options to meet every need
- · Connect multiple units via interlocking handles
- · Maintains low guard area when expanded
- No end pinch points
- Heavy-duty aluminum and steel construction
- High-gloss powder coated finish
- Available in OSHA standards, DOT, and NRC safety colors.
- Custom colors available!