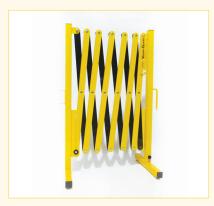

# Easy to Add Sections

Carrying handle doubles as interlocking end posts so you can create custom, modular configurations without tools.

## VERSA-GUARD: Unlimited Options and Safety Applications. Always on the Ready.

Features and options:

- · Highly portable
- · Highly versatile
- Fast and easy set-up no tools required
- · Nests for storage
- Size options to meet every need
- · Connect multiple units via interlocking handles
- · Maintains low guard area when expanded
- No end pinch points
- Heavy-duty aluminum and steel construction
- High-gloss powder coated finish
- Available in OSHA standards, DOT, and NRC safety colors.
- Custom colors available!