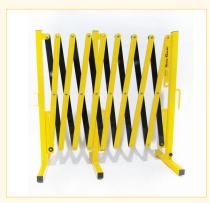

## VERSA-GUARD: Unlimited Options and Safety Applications. Always on the Ready.

Features and options:

- · Highly portable
- · Highly versatile
- Fast and easy set-up no tools required
- · Nests for storage
- Size options to meet every need
- · Connect multiple units via interlocking handles
- · Maintains low guard area when expanded
- No end pinch points
- Heavy-duty aluminum and steel construction
- High-gloss powder coated finish
- Available in OSHA standards, DOT, and NRC safety colors.
- Custom colors available!

#### Accessories:

- · Wall mounting kit
- Custom signs with hanging brackets
- Caster feet options
- Fixed position locking bar
- Flash lamp/Flag holders

Ask about the options that are right for you.