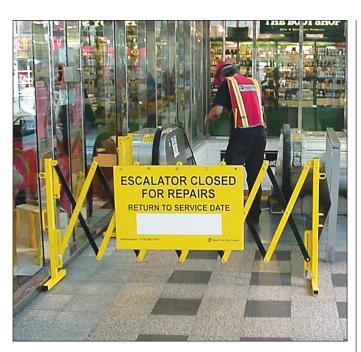

# Easy to Use, Store and Move.

VERSA-GUARD easily expands and contracts. It can be ready for use in seconds and can be quickly packed away for future use.

VERSA-GUARD is highly versatile and is the perfect safety barricade for anywhere.

- Airports
- Metro stations
- Hotels
- Schools
- Restaurants
- Government buildings
- Office buildings
- Parking garages
- Construction sites
- Recreation centers

#### Accessories:

- · Wall mounting kit
- Custom signs with hanging brackets
- Caster feet options
- Fixed position locking bar
- Flash lamp/Flag holders

Ask about the options that are right for you.