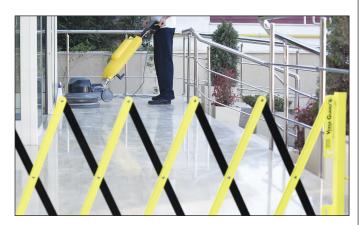

### Steel and Aluminum Construction

Trust the Made in the USA quality and craftsmanship to protect your employees and pedestrians from hazardous situations at a moments notice.

- Rugged aluminum expansion frame
- · Durable, high gloss powder coated finish

# Maximum Strength. Durable Construction. Highly Portable.

VERSA-GUARD's durable steel and aluminum construction can stand up to the toughest conditions. Weighing only 25 pounds, it's highly portable and designed to carry like a toolbox.